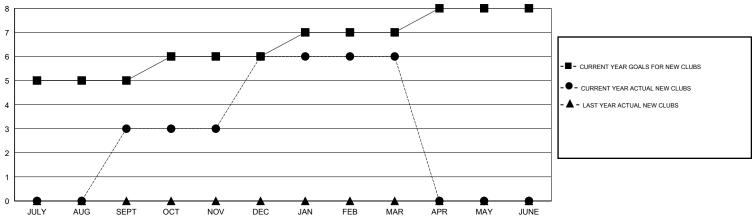

## LOCATION INDIA

 $\mathsf{GMT}\;\mathsf{CA}\;6$ 

|                       |                  | Clubs               |                            |                             |                       |                    | Members                    |                              |                             |
|-----------------------|------------------|---------------------|----------------------------|-----------------------------|-----------------------|--------------------|----------------------------|------------------------------|-----------------------------|
| RESULTS FOR 2013-2014 |                  |                     |                            |                             | RESULTS FOR 2013-2014 |                    |                            |                              |                             |
| QUARTER               | NEW CLUB<br>GOAL | ACTUAL NEW<br>CLUBS | ACTUAL<br>DROPPED<br>CLUBS | ACTUAL NET<br>GAIN/<br>LOSS | QUARTER               | NEW MEMBER<br>GOAL | ACTUAL TOTAL MEMBERS ADDED | ACTUAL<br>DROPPED<br>MEMBERS | ACTUAL NET<br>GAIN/<br>LOSS |
| JULY/AUG/SEPT         | 5                | 3                   | 0                          | 3                           | JULY/AUG/SEPT         | 140                | 142                        | 72                           | 70                          |
| OCT/NOV/DEC           | 1                | 3                   | 1                          | 2                           | OCT/NOV/DEC           | 75                 | 99                         | 68                           | 31                          |
| JAN/FEB/MAR           | 1                | 0                   | 0                          | 0                           | JAN/FEB/MAR           | 20                 | 24                         | 8                            | 16                          |
| APR/MAY/JUNE          | 1                | 0                   | 0                          | 0                           | APR/MAY/JUNE          | -34                | 0                          | 0                            | 0                           |

## GOALS AND ACTUAL NEW CLUBS CUMULATIVE

| <b>-</b> | CURRENT YEAR GOALS FOR NEW |
|----------|----------------------------|
| EMD      | EDS                        |

CURRENT YEAR ACTUAL MEMBERS

- LAST YEAR ACTUAL MEMBERS