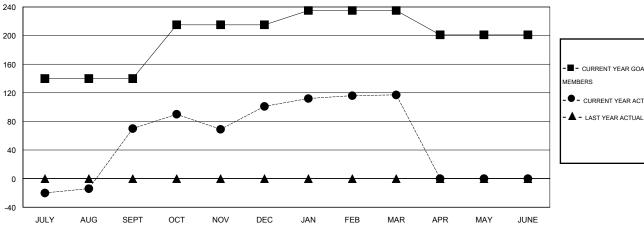

## LOCATION INDIA

 $\mathsf{GMT}\;\mathsf{CA}\;6$ 

|                       |                  | Clubs               |                            |                             |                       |                    | Members                    |                              |                             |
|-----------------------|------------------|---------------------|----------------------------|-----------------------------|-----------------------|--------------------|----------------------------|------------------------------|-----------------------------|
| RESULTS FOR 2013-2014 |                  |                     |                            |                             | RESULTS FOR 2013-2014 |                    |                            |                              |                             |
| QUARTER               | NEW CLUB<br>GOAL | ACTUAL NEW<br>CLUBS | ACTUAL<br>DROPPED<br>CLUBS | ACTUAL NET<br>GAIN/<br>LOSS | QUARTER               | NEW MEMBER<br>GOAL | ACTUAL TOTAL MEMBERS ADDED | ACTUAL<br>DROPPED<br>MEMBERS | ACTUAL NET<br>GAIN/<br>LOSS |
| JULY/AUG/SEPT         | 5                | 3                   | 0                          | 3                           | JULY/AUG/SEPT         | 140                | 142                        | 72                           | 70                          |
| OCT/NOV/DEC           | 1                | 3                   | 1                          | 2                           | OCT/NOV/DEC           | 75                 | 99                         | 68                           | 31                          |
| JAN/FEB/MAR           | 1                | 0                   | 0                          | 0                           | JAN/FEB/MAR           | 20                 | 24                         | 8                            | 16                          |
| APR/MAY/JUNE          | 1                | 0                   | 0                          | 0                           | APR/MAY/JUNE          | -34                | 0                          | 0                            | 0                           |

## GOALS AND ACTUAL NEW CLUBS CUMULATIVE

| <b>-</b> | CURRENT YEAR GOALS FOR NEW |
|----------|----------------------------|
| EMD      | EDS                        |

CURRENT YEAR ACTUAL MEMBERS

- LAST YEAR ACTUAL MEMBERS